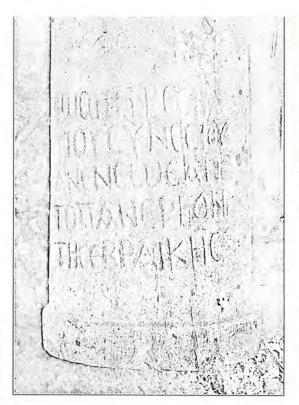

Η χοιστιανική επιγραφή, φερομένη επί κίονος, λέγει· «Είς θεός το μεγίστα/ τον το ενδοξό/[τα]τον όνομα/ βοήθι πάσι δεόμεθα» (Revue archéologique XXVII (1874) σ. 89 = G. Colonna Ceccaldi, Monumments antiques de Chypre de Syrie et d' Egypte σ. 196).

Τα νέα μνημεία, βάθρον αδριάντος και κίων, ανεκαλύφθησαν εντός της σημερινής κώμης, εν τω κήπω της οικίας του Χατζή Στεφανή Χ. Αναστασίου όπου και κείνται. Καθ' α λέγει, εύρεν αυτά έν μέτρον υπό το έδαφος και πέντε μέτρα μακράν απ' αλλήλων μετ' άλλου ανεπιγράφου λίθου. Είναι δυνατόν να μη ευρίσκοντο ανέκαθεν ακριβώς εκεί, αλλ' επειδή οι λίθοι είναι βαρείς, είναι απίθανον ότι μετεχομίσθησαν μαχρόθεν.

Το βάθοον είναι σκληρού μελαψού λίθου (0,95μX0,57μ. κακ 0,25 πάχους), η δ' επιγραφή, γεγραμμένη διά λεπτών γραμμάτων 0,03 έχει ως εξής:

#### ξ< ρουιόλεουλπικιόλ παγκλέαουμραλιαλόλ κρατης αξκληπιαδόυ καταδιαθηκηλ

Ο Σεφούιος Σουλπίχιος Ουηφανιανός ήτο πάντως μέγα δυνάμενος ανήφ, χαθόσον και άλλαι δύο παφόμοιαι κατά το σχήμα των γφαμμάτων επιγφαφαί ευφίσκονται εις τα Λιμνιά, κώμην κειμένην παφά την αφχαίαν Σαλαμίνα, επί του τοίχου της οικίας Κωνσταντίνου Χ" Βασίλη.

#### « ΡΟΥΙΟΝΞΟΥΛΠΙΚΙΟΝ ΠΑΓΚΛ<ΔΟΥΗΡΑΝΙΔΝΟΝ ΟΝΗΞΑΝΔΡΟΞΑΡΤΑΒΑΤΟΥ ΚΑΤΑΔΙΑΘΗΚΗΝ

Μήχος 0,52, ύψος 0,35, μήχος γραμμάτων 0,03 μ.

# «ΕΡΟΥΣΙΟΛΙΣΟΥΛΠΙΚΙΟΛ ΠΑΓΚΛ ΑΟΥΤΑΙΑΝΟΛ ΑΡΧΙ

Μήχος 0,50, ύψος 0,30, μήχος γραμμάτων 0,03 μ. Ο κίων της Αθηένου είναι πολύ σπουδαιότερος. Είναι στρογγύλος, λευχού μαρμάρου άνευ ραβδώσεων, ύψους ήδη (διότι άνωθεν είναι χολοβός) 1,62 μ. έχει δε διάμετρον χάτωθεν 0,46 μ., αλλ' εφόσον υψούται λεπτύνεται μέχρι 0,39 μ. Περί τα 0,18 μ. από της βάσεως χαταλήγει η αχόλουθος επιγραφή, γεγραμμένη διά βαθέων χαι μεγάλων γραμμάτων, ουχί μιχροτέρων των 0,06 μ.

#### IWCHIPECB YIOYCYNECIOY ANENEWCAN TONAMEPROM THCEBPAIKHE

Είναι πρόδηλον ότι η επιγραφή είναι συνέχεια της του προηγουμένου χίονος (τούτο πιθανώς σημαίνει Β φερόμενον παρά την βάσιν) και ότι ο χίων ίστατο επί βάθρου ή τοίχου τοιουτοτρόπως, ώστε η επιγραφή ν' αναγιγνώσχεται υπό των παφεφχομένων και τέλος ότι το οικοδόμημα, όπεφ υπεβάσταζεν εν Αθηένου, ήτο εβφαϊκή συναγωγή.

Ο Ε. Αποστολίδης Σοφοχλής εν τω Λεξιχώ της Ρωμαϊχής και Βυζαντιαχής περιόδου ερμηνεύει ορθώς «η Εβραϊχή, synagogue» αλλ' η παραπομπή είναι σφαλερά. Πέτρος ο Αντιοχείας (εν Migne Part Gr. τόμ. 120, σ. 780Α) λέγει: «ότι μεγάλη τις ην Εβραϊχή τότε εις Ρώμην, καθώς και η βίβλος των πράξεων των Αποστόλων [28, 17] διασαφεί». Και το ΠΡΕCB, ήτοι πρεσβυτέρου πρέπει να εννοηθή υπό σημασίαν ιερατιχήν (βλ. Ernest Reman, Histoire du peuple d' Israél, τόμ. ΙV σ. 405).

Το σχήμα των γραμμάτων (ιδίως το Α, το N (ν) και το W) και το μήκος αυτών μηνύει ότι η επιγραφή πάντως δεν είναι παλαιοτέρα του β' μ.Χ. αιώνος, ουδείς δε των επιγραφικών, όσοι παρακληθέντες είδον το αποτύπωμά μου, εθεώρησαν αυτήν αρχαιοτέρων των χρόνων του Αδριανού, ο δε κ. Σβορώνος κατέβη και μέχρι του μεγάλου Κωνσταντίνου.

Νομίζω λοιπόν ότι Κυπριανός τις σχολιαστής υπεβοήθησε τον Ξιφιλίνον εις συμπλήρωσιν της διηγήσεως του Δίωνος, η δ' επιγραφή της Αθηένου πίπτουσα κατά τον υπό του χωρίου τούτου απηγορευμένον χρόνον, σαλεύει την εις αυτό πίστιν ημών. Οπωσδήποτε δ' όμως ο κίων είναι αξιόλογον μνημείον της τε κυπριακής και της εβραϊκής ιστορίας, διό παρατίθεται και χωριστή φωτοτυπία.