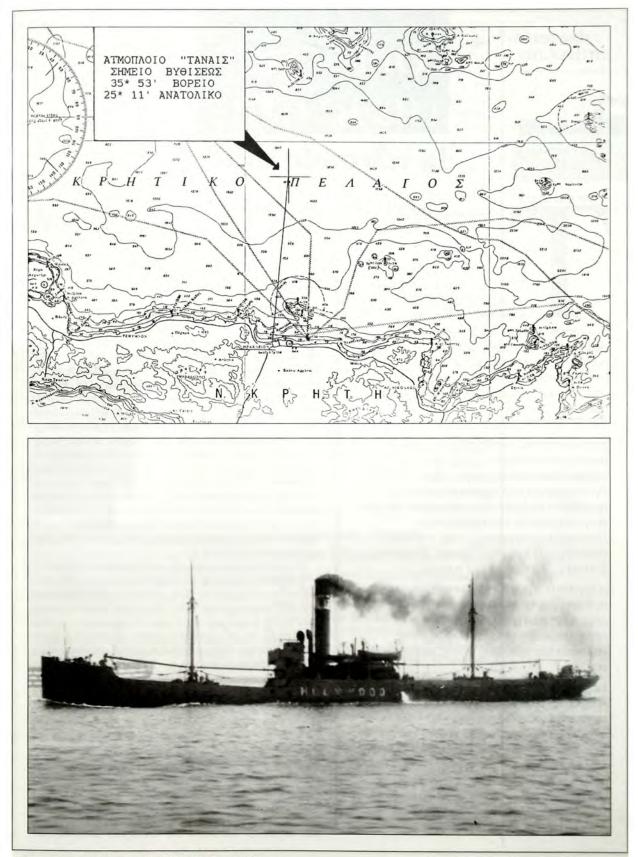

ΕΙΚΟΝΑ ΕΞΩΦΥΛΛΟΥ: Το ατμόπλοιο «Τάναϊς», αρ. Νπολογίου Πειραιώς 831 (πρώπν Holywood), με τη Βύθιση του οποίου οι Εβραίοι της Κρήτης βρήκαν τραγικό θάνατο τον Ιούνιο του 1944. (Η μοναδική αυτή φωτογραφία του πλοίου υπάρχει στο αρχείο του National Maritime Museum του Λονδίνου).

Η ΠΡΑΓΜΑΤΙΚΗ ΙΣΤΟΡΙΑ του πλοίου είναι άγνωστη και οι προφορικές ιδιαίτερα μαρτυρίες διαστρέβλωσαν, με την πάροδο του χρόνου, και αυτά τα λίγα αληθινά γεγονότα του τραγικού τέλους των επιβατών του.

ΕΚΕΙΝΟ ΤΟ ΠΡΩΙΝΟ του 1907, που έγινε η καθέλχυσή του, κανένας δεν μπορούσε να φανταστεί ότι το ατμόπλοιο «Τάναϊς» θα έσχιζε τις θάλασσες επί 37 χρόνια και ότι θα ήταν αυτό που θα έκανε το τελευταίο ταξίδι των Εβραίων της Κρήτης, παρασύροντας στο βυθό του Κρητικού πελάγους τόσες αθώες ψυχές, όταν συναντήθηκε με το βρετανικό υποβρύχιο «Βίβιντ». Το τραγικό εκείνο πρωινό της 9ης Ιουνίου του 1944...

Στο διάστημα από 17 Απριλίου μέχρι 26 Μαΐου 1941, όπως αναφέρει το ημερολόγιο του πλοίου, ο πλοίαρχος «αναμένει διαταγές εκφορτώσεως», ενώ το πλοίο παραμένει αγκυgoβολημένο μέσα στον κόλπο της Σούδας. Το απόγευμα της 26ης Μαΐου, στις 6.45 μ.μ., εκδηλώθηκε γερμανική αεροπορική επιδρομή με στόχο το λιμάνι της Σούδας και τα σκάφη που ναυλοχούσαν στον κόλπο. Παρά τον σφοδρό βομβαρδισμό, το «Τάναϊς» δεν χτυπήθηχε άμεσα, από τις βόμβες όμως που έπεσαν γύρω του και τις εκρήξεις που ακολούθησαν, χαλάρωσαν οι καρφώσεις των ελασμάτων, σημειώθηχε «εισροή υδάτων εις τα πρυμναία κύτη» και το πλοίο βυθίστηκε έμφορτο καθίζοντας στο βυθό πιθανόν σε οριζόντια θέση. Η διαγραφή του από το νηολόγιο Πειραιώς έγινε δύο χρόνια αργότερα, με το υπ' αριθμ. 33/27.4.43 πρακτικό του Συμβουλίου Εμπορικού Ναυτικού (ΣΕΝ) και την υπ' αριθμ. 19520/1943 διαταγή του υπουργείου Εμπορικής Ναυτιλίας, ως «βυθισθέν συνεπεία αεροπορικής επιδρομής», χωρίς κανένα θύμα από τα οκτώ (8) μέλη του πληρώματός του.