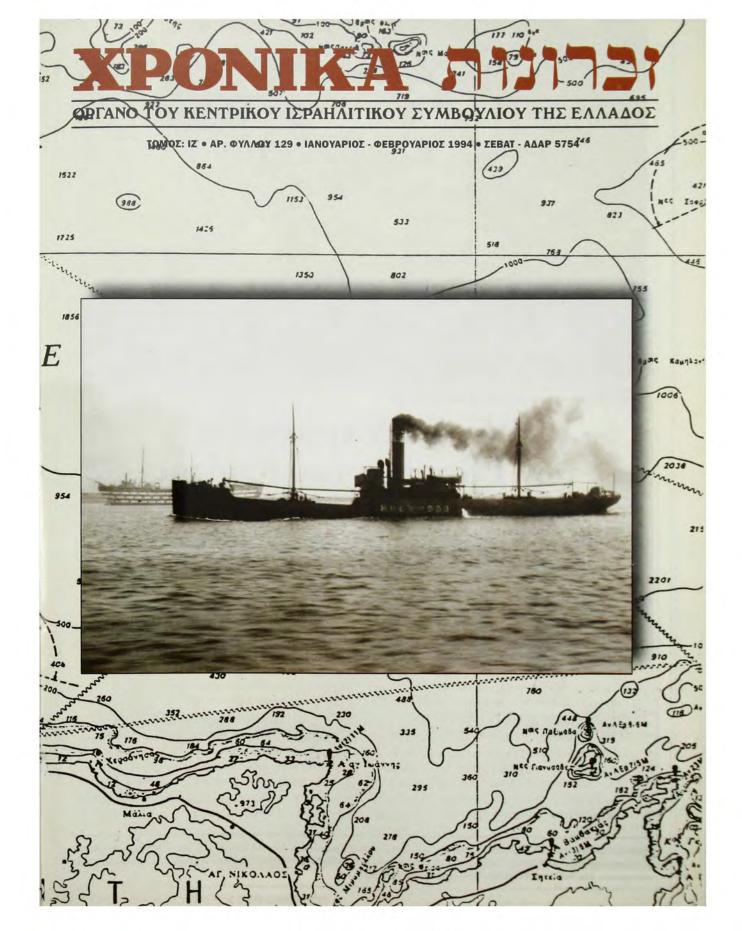

ΕΙΚΟΝΑ ΕΞΩΦΥΛΛΟΥ: Το ατμόπλοιο «Τάναϊς», αρ. Νπολογίου Πειραιώς 831 (πρώπν Holywood), με τη Βύθιση του οποίου οι Εβραίοι της Κρήτης βρήκαν τραγικό θάνατο τον Ιούνιο του 1944. (Η μοναδική αυτή φωτογραφία του πλοίου υπάρχει στο αρχείο του National Maritime Museum του Λονδίνου).

Η ΠΡΑΓΜΑΤΙΚΗ ΙΣΤΟΡΙΑ του πλοίου είναι άγνωστη και οι προφορικές ιδιαίτερα μαρτυρίες διαστρέβλωσαν, με την πάροδο του χρόνου, και αυτά τα λίγα αληθινά γεγονότα του τραγικού τέλους των επιβατών του.

ΕΚΕΙΝΟ ΤΟ ΠΡΩΙΝΟ του 1907, που έγινε η καθέλχυσή του, κανένας δεν μπορούσε να φανταστεί ότι το ατμόπλοιο «Τάναϊς» θα έσχιζε τις θάλασσες επί 37 χρόνια και ότι θα ήταν αυτό που θα έκανε το τελευταίο ταξίδι των Εβραίων της Κρήτης, παρασύροντας στο βυθό του Κρητικού πελάγους τόσες αθώες ψυχές, όταν συναντήθηκε με το βρετανικό υποβρύχιο «Βίβιντ». Το τραγικό εκείνο πρωινό της 9ης Ιουνίου του 1944...