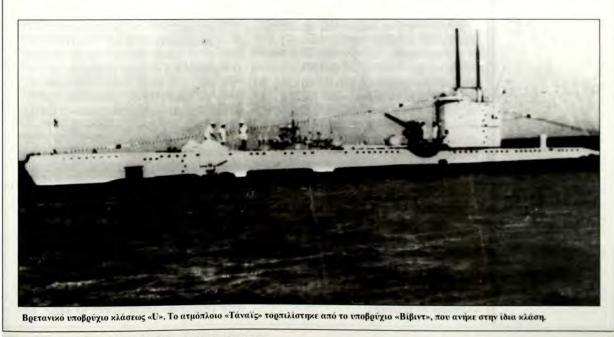

Η ΠΡΑΓΜΑΤΙΚΗ ΙΣΤΟΡΙΑ του πλοίου είναι άγνωστη και οι προφορικές ιδιαίτερα μαρτυρίες διαστρέβλωσαν, με την πάροδο του χρόνου, και αυτά τα λίγα αληθινά γεγονότα του τραγικού τέλους των επιβατών του.

ΕΚΕΙΝΟ ΤΟ ΠΡΩΙΝΟ του 1907, που έγινε η καθέλχυσή του, κανένας δεν μπορούσε να φανταστεί ότι το ατμόπλοιο «Τάναϊς» θα έσχιζε τις θάλασσες επί 37 χρόνια και ότι θα ήταν αυτό που θα έκανε το τελευταίο ταξίδι των Εβραίων της Κρήτης, παρασύροντας στο βυθό του Κρητικού πελάγους τόσες αθώες ψυχές, όταν συναντήθηκε με το βρετανικό υποβρύχιο «Βίβιντ». Το τραγικό εκείνο πρωινό της 9ης Ιουνίου του 1944...

## Η ταυτότητα του μοιραίου ατμόπλοιου «Τάναϊς»

ιστορία του πλοίου αρχίζει το 1907, όταν η αγγλική ναυτιλιαχή εταιρεία του Λονδίνου Win Frances Fenwick Co. Ltd. παρήγγειλε την ναυπήγησή του στα ναυπηγεία John Blumer and Co. του Σάδεολαντ. Η χαθέλχυσή του από τη ναυπηγική εσχάρα έγινε το ίδιο έτος (1907) και το πλοίο ονομάστηκε «Holywood». Αργότερα, του δόθηκε το διεθνές σήμα S.V.A.K., νηολογήθηχε στο Λονδίνο με αριθμό νηολογίου 455 και στον ιστό του υψώθηκε η αγγλική σημαία. Ήταν ένα χαλύβδινο φορτηγό ατμόπλοιο με τέσσερα αμπάρια και δύο ιστούς, οι οποίοι έφεραν από δύο χειροκίνητους φορτωτήρες (μπίγες) ο χαθένας. Το σχάφος ήταν ολιχής χωρητικότητας 1.545,50 κόρων (4.376,08 κυβικά μέτρα) και καθαφής χωφητικότητος 964,55 κόφων (2.371,12 κυβικά μέτρα). Το μήχος του ήταν 244,4 αγγλικά πόδια (74,48 μέτρα) και το πλάτος του 38 αγγλικά πόδια (11,58 μέτρα), ενώ το ύψος του από το κατάστρωμα μέχρι την τρόπιδα ήταν 18,04 αγγλικά πόδια (5,49 μέτρα).

Η γέφυρά του βρισκόταν στο μέσο του σκάφους πάνω από το μηχανοστάσιο, μαζί με τις καμπίνες και τους βοηθητικούς χώρους του πληρώματος. Πίσω από τη γέφυρα βρισκόταν η μοναδική τσιμινιέρα του, καθώς και οι δύο σωσίβιες βάρκες του. Τέλος, η πρόωση του πλοίου επιτυγχανόταν με δύο ατμολέβητες και μια τρισύνθετη μηχανή 214 ίππων, η οποία δίνοντας κίνηση στην μοναδική προπέλα τού εξασφάλιζε μέγιστη ταχύτητα 10,25 κόμβων.