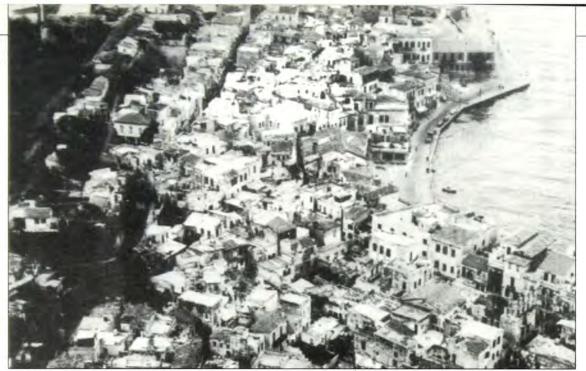

Προοπτική αεφοφωτογραφία από το Νότο των Χανίων των συνοικιών Τοπάνας και Εβραϊκά. Στο βάθος το τουριστικό ξενοδοχείο «Ξενία». Αήψη 1977. (Από το βιβλίο «Η μεσαιωνική πόλη των Χανίων»).