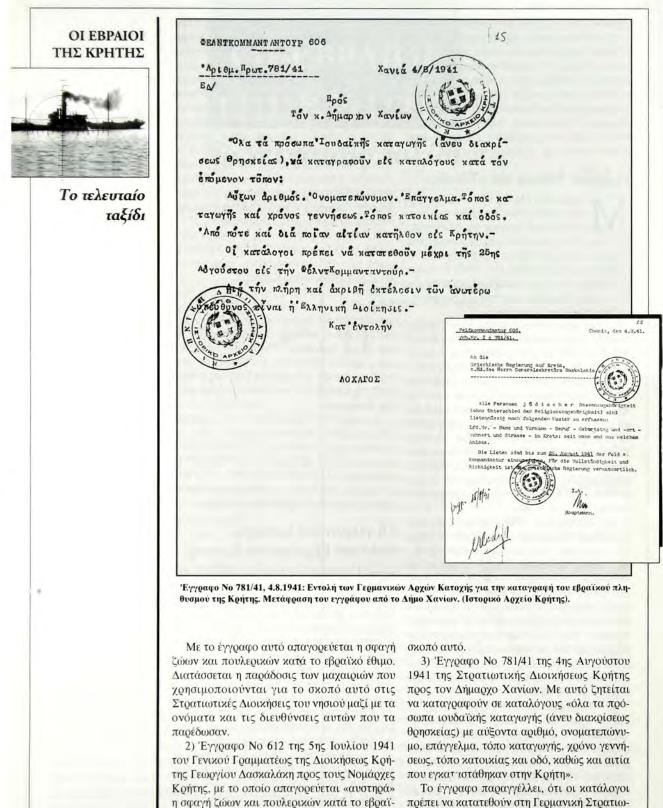

## Οι γερμανικές διαταγές κατά των Εβραίων της Κρήτης

Σ το Ιστορικό Αρχείο της Κρήτης, στα Χανιά, σώζονται ορισμένες από τις διαταγές, καθώς και αλληλογραφία μεταξύ δημοσίων υπηρεσιών που αφορούν στις ενέργειες των Γερμανών εναντίον των Εβραίων της Κρήτης, στην περίοδο από 1ης Ιουλίου 1941 έως και τις 19 Φεβρουαρίου 1943. Η δημοσίευση του συνόλου των εγγράφων αυτών γίνεται για πρώτη φορά και θεωρείται αναγκαία, καθώς δίνει την πλήρη εικόνα των Εβραίων της Κρήτης την εποχή εκείνη και επίσης φωτίζει όλα όσα προηγήθηκαν της σύλληψής τους. Αναλυτικά, τα έγγραφα είναι τα εξής:

 Έγγραφο της Ιης Ιουλίου 1941 της Γερμανικής Στρατιωτικής Διοικήσεως Κρήτης προς τον Γενικό Γραμματέα της Διοικήσεως Κρήτης Γεώργιο Δασκαλάκη, με κοινοποίηση στις πόλεις Χανίων, Ρεθύμνου, Ηρακλείου και Αγίου Νικολάου.

4) Έγγραφο Νο 1566 της 5ης Αυγούστου 1941 του προϊσταμένου της Ελληνικής Διοικήσεως Κρήτης Χριστοδουλάκη, με το οποίο διαβιβάστηκε στον Δήμο Χανίων μεταφρασμένο στην ελληνική γλώσσα το υπ' αριθμ. 781/41 της Γερμανικής Στρατιωτικής Διοικήσεως.