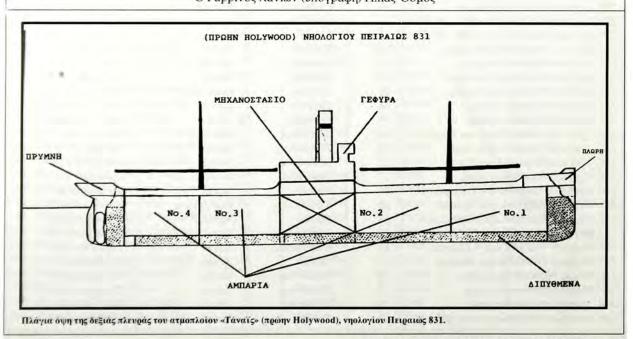

## Η ταυτότητα του μοιραίου ατμόπλοιου «Τάναϊς»

ιστορία του πλοίου αρχίζει το 1907, όταν η αγγλική ναυτιλιαχή εταιρεία του Λονδίνου Win Frances Fenwick Co. Ltd. παρήγγειλε την ναυπήγησή του στα ναυπηγεία John Blumer and Co. του Σάδεολαντ. Η χαθέλχυσή του από τη ναυπηγική εσχάρα έγινε το ίδιο έτος (1907) και το πλοίο ονομάστηκε «Holywood». Αργότερα, του δόθηκε το διεθνές σήμα S.V.A.K., νηολογήθηχε στο Λονδίνο με αριθμό νηολογίου 455 και στον ιστό του υψώθηκε η αγγλική σημαία. Ήταν ένα χαλύβδινο φορτηγό ατμόπλοιο με τέσσερα αμπάρια και δύο ιστούς, οι οποίοι έφεραν από δύο χειροκίνητους φορτωτήρες (μπίγες) ο χαθένας. Το σχάφος ήταν ολιχής χωρητικότητας 1.545,50 κόρων (4.376,08 κυβικά μέτρα) και καθαφής χωφητικότητος 964,55 κόφων (2.371,12 κυβικά μέτρα). Το μήχος του ήταν 244,4 αγγλικά πόδια (74,48 μέτρα) και το πλάτος του 38 αγγλικά πόδια (11,58 μέτρα), ενώ το ύψος του από το κατάστρωμα μέχρι την τρόπιδα ήταν 18,04 αγγλικά πόδια (5,49 μέτρα).

Η γέφυρά του βρισκόταν στο μέσο του σκάφους πάνω από το μηχανοστάσιο, μαζί με τις καμπίνες και τους βοηθητικούς χώρους του πληρώματος. Πίσω από τη γέφυρα βρισκόταν η μοναδική τσιμινιέρα του, καθώς και οι δύο σωσίβιες βάρκες του. Τέλος, η πρόωση του πλοίου επιτυγχανόταν με δύο ατμολέβητες και μια τρισύνθετη μηχανή 214 ίππων, η οποία δίνοντας κίνηση στην μοναδική προπέλα τού εξασφάλιζε μέγιστη ταχύτητα 10,25 κόμβων.