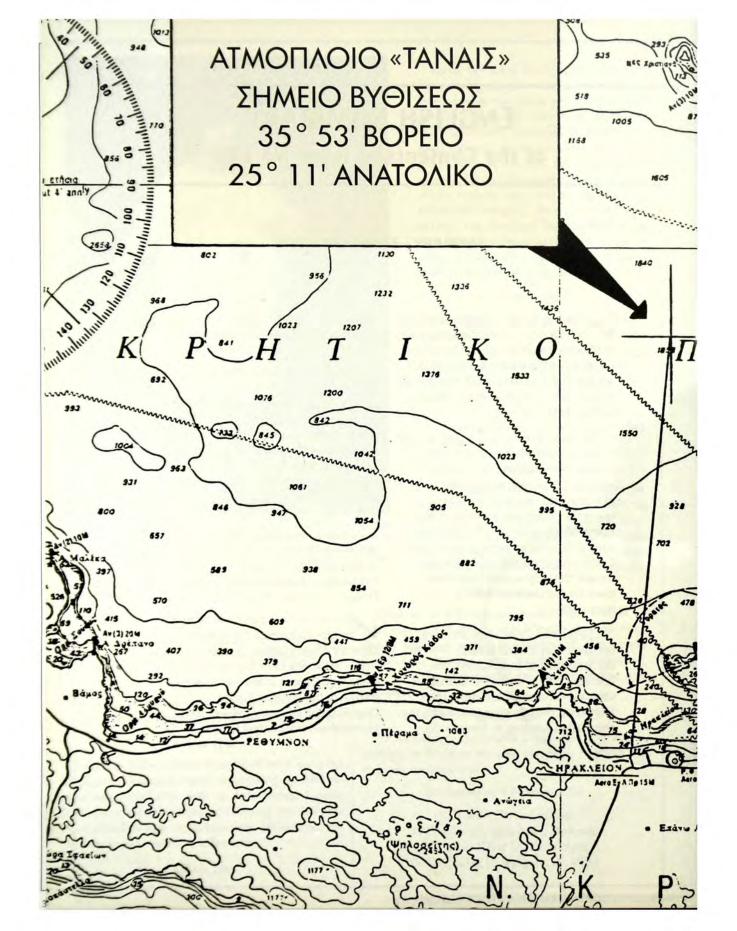

Στο διάστημα από 17 Απριλίου μέχρι 26 Μαΐου 1941, όπως αναφέρει το ημερολόγιο του πλοίου, ο πλοίαρχος «αναμένει διαταγές εκφορτώσεως», ενώ το πλοίο παραμένει αγκυgoβολημένο μέσα στον κόλπο της Σούδας. Το απόγευμα της 26ης Μαΐου, στις 6.45 μ.μ., εκδηλώθηκε γερμανική αεροπορική επιδρομή με στόχο το λιμάνι της Σούδας και τα σκάφη που ναυλοχούσαν στον κόλπο. Παρά τον σφοδρό βομβαρδισμό, το «Τάναϊς» δεν χτυπήθηχε άμεσα, από τις βόμβες όμως που έπεσαν γύρω του και τις εκρήξεις που ακολούθησαν, χαλάρωσαν οι καρφώσεις των ελασμάτων, σημειώθηχε «εισροή υδάτων εις τα πρυμναία κύτη» και το πλοίο βυθίστηκε έμφορτο καθίζοντας στο βυθό πιθανόν σε οριζόντια θέση. Η διαγραφή του από το νηολόγιο Πειραιώς έγινε δύο χρόνια αργότερα, με το υπ' αριθμ. 33/27.4.43 πρακτικό του Συμβουλίου Εμπορικού Ναυτικού (ΣΕΝ) και την υπ' αριθμ. 19520/1943 διαταγή του υπουργείου Εμπορικής Ναυτιλίας, ως «βυθισθέν συνεπεία αεροπορικής επιδρομής», χωρίς κανένα θύμα από τα οκτώ (8) μέλη του πληρώματός του.