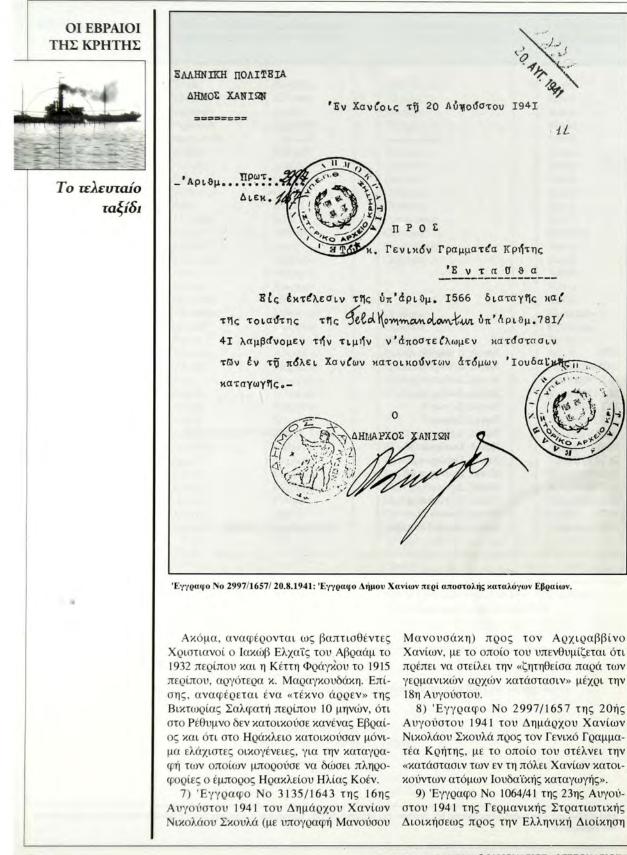

5) Έγγραφο Νο 3052/1590 της 9ης Αυγούστου 1941 του Δημάρχου Χανίων Νιχολάου Σχουλά προς τον Αρχιραββίνο Χανίων Ηλία Σ. Όσμο, με το οποίο του ζητείται να υποβάλει «όσον δυνατόν ταχύτερον την ζητηθείσα λεπτομερή χατάσταση των εν τη πόλει χατοι-

κούντων Ισραηλιτών προς υποβολήν εις την Γερμανικήν Στρατιωτικήν Διοίκησιν».

6) Έγγραφο (κατάσταση καταγραφής) της 14ης Αυγούστου 1941 του Αρχιραββίνου Ηλία Σ. Όσμο, στο οποίο καταγράφθηκαν τα 314 μέλη της Ισραηλιτικής Κοινότητας Χανίων με τα εξής στοιχεία: Αύξων αριθμός, επώνυμο, όνομα, όνομα πατρός, επάγγελμα, τόπος γεννήσεως, χρονολογία γεννήσεως, πόλη διαμονής, οδός κατοικίας, από πότε βρίσκονται στην Κρήτη και για ποιο λόγο, καθώς και υπηκοότητα.