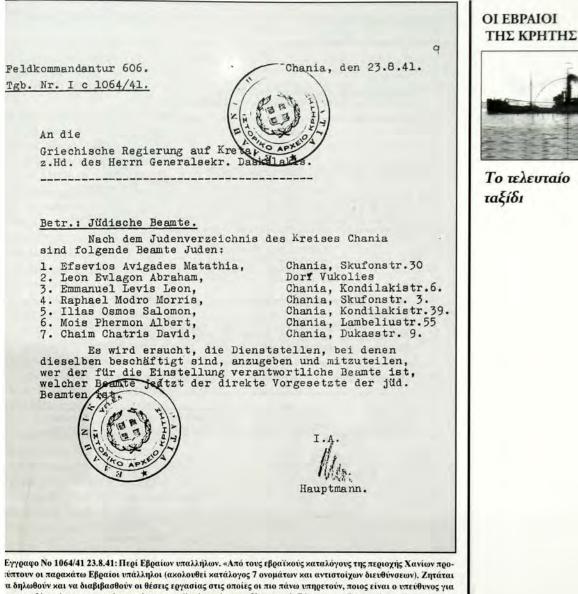

## Οι γερμανικές διαταγές κατά των Εβραίων της Κρήτης

Σ το Ιστορικό Αρχείο της Κρήτης, στα Χανιά, σώζονται ορισμένες από τις διαταγές, καθώς και αλληλογραφία μεταξύ δημοσίων υπηρεσιών που αφορούν στις ενέργειες των Γερμανών εναντίον των Εβραίων της Κρήτης, στην περίοδο από 1ης Ιουλίου 1941 έως και τις 19 Φεβρουαρίου 1943. Η δημοσίευση του συνόλου των εγγράφων αυτών γίνεται για πρώτη φορά και θεωρείται αναγκαία, καθώς δίνει την πλήρη εικόνα των Εβραίων της Κρήτης την εποχή εκείνη και επίσης φωτίζει όλα όσα προηγήθηκαν της σύλληψής τους. Αναλυτικά, τα έγγραφα είναι τα εξής: